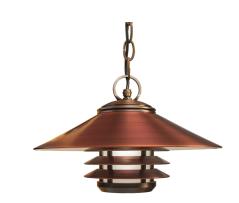

### **ARTEMIS**

MNL650211

The Moonlighter series of LED pendant luminaires is the latest addition to our growing line of innovative and exquisite down lighting. This luminaire is ideal for creating ambient lighting in intimate outdoor spaces.

- •Cree LED<sup>™</sup> XLAMP<sup>®</sup> Extreme High Power (XHP)
- •Thermally Integrated® w/ Copper Core Technology®
- •Solid brass and copper construction
- ·Ideal for trees, patios and architectural features

#### CONFIGURATOR:

| FIXTURE DIMENSIONS | D11" x H7-1/2"                     |
|--------------------|------------------------------------|
| LIGHT SOURCE       | Integrated LED                     |
| COLOR TEMPERATURES | 2700K, 3000K                       |
| WATTAGES           | 16W                                |
| CRI (RA)           | 80 CRI                             |
| VOLTAGE            | 12V                                |
| DELIVERED LUMENS   | 330lm (3000K)                      |
| DIMMABLE           | Yes, Dim to <10% via Transformer   |
| DRIVER             | Yes, 12V Integral Constant Current |
| TRANSFORMER        | No, 12V AC/DC Transformer Required |
| MOUNT              | Not Included                       |
| ACCESSORIES        | Yes, Not Included                  |
| FINISH             | Included Natural                   |
| MATERIAL           | Brass & Copper                     |
| WIRE LENGTH        | 24"                                |
| LOCATION           | Exterior Wet                       |
| CERTIFICATIONS     | UL, IP66, IP67, Dark Sky           |
|                    |                                    |