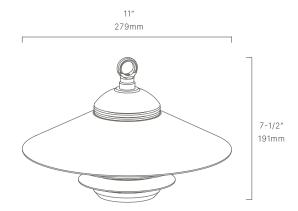

#### CONFIGURATOR:

| FIXTURE DIMENSIONS | D11" x H7-1/2"                     |
|--------------------|------------------------------------|
| LIGHT SOURCE       | Integrated LED                     |
| COLOR TEMPERATURES | 2700K, 3000K                       |
| WATTAGES           | 16W                                |
| CRI (RA)           | 80 CRI                             |
| VOLTAGE            | 12V                                |
| DELIVERED LUMENS   | 330lm (3000K)                      |
| DIMMABLE           | Yes, Dim to <10% via Transformer   |
| DRIVER             | Yes, 12V Integral Constant Current |
| TRANSFORMER        | No, 12V AC/DC Transformer Required |
| MOUNT              | Not Included                       |
| ACCESSORIES        | Yes, Not Included                  |
| FINISH             | Included Natural                   |
| MATERIAL           | Brass & Copper                     |
| WIRE LENGTH        | 24"                                |
| LOCATION           | Exterior Wet                       |
| CERTIFICATIONS     | UL, IP66, IP67, Dark Sky           |
|                    |                                    |