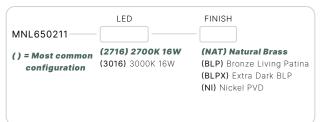

### **ARTEMIS**

MNL650211

The Moonlighter series of LED pendant luminaires is the latest addition to our growing line of innovative and exquisite down lighting. This luminaire is ideal for creating ambient lighting in intimate outdoor spaces.

#### CONFIGURATOR:

| FIXTURE DIMENSIONS | D11" x H7-1/2"                     |
|--------------------|------------------------------------|
| LIGHT SOURCE       | Integrated LED                     |
| COLOR TEMPERATURES | 2700K, 3000K                       |
| WATTAGES           | 16W                                |
| CRI (RA)           | 80 CRI                             |
| VOLTAGE            | 12V                                |
| DELIVERED LUMENS   | 330lm (3000K)                      |
| DIMMABLE           | Yes, Dim to <10% via Transformer   |
| DRIVER             | Yes, 12V Integral Constant Current |
| TRANSFORMER        | No, 12V AC/DC Transformer Required |
| MOUNT              | Not Included                       |
| ACCESSORIES        | Yes, Not Included                  |
| FINISH             | Included Natural                   |
| MATERIAL           | Brass & Copper                     |
| WIRE LENGTH        | 24"                                |
| LOCATION           | Exterior Wet                       |
| CERTIFICATIONS     | UL, IP66, IP67, Dark Sky           |
|                    |                                    |

#### AVAILABLE FINISHES:

NAT

Natural Brass/

Copper

BLPX Bronze Living Extra Dark Bronze Living Patina

BLP

Patina

NI Nickel PVD